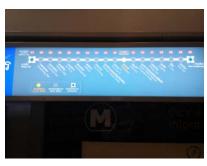

## 2) By Airport Rail Link

You should take Airport rail link at underground floor (B) from Airport Station to Magasan Station with spending around 40 min. At Magasan Station, you should change to MRT underground train at Phetchaburi Station (using wake way from Airport rail link to MRT station). Take MRT for one station from Phetchaburi Station to Sukhumvit Station. From Sukhumvit Station to Winsor Suites Hotel by walking (10 min.) through Sukhumvit road Soi 20 for 100 m from the entrance of Sukhumvit road Soi 20.

Buy a ticket about 35 Baht from Airport Station to Magasan Station

Get off at Magasan Station