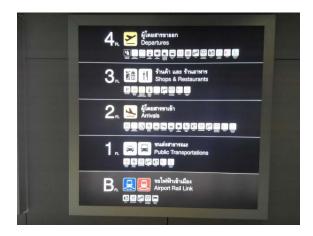

#### TRANSPORTATION

If you fly to Suvanabhumi International Airport, you can access to Windsor Suites Hotel by two following route;

#### 1) By Airport Taxi

You should using Airport Taxi counter at 1st Floor

Select Taxi service options. For normal Taxi car using KIOSK No. 1-3 to get Taxi service queue number. Please inform to the Taxi driver to go to Winsor Suites Hotel, at Sukhumvit road Soi 20. The Taxi fair will be indicated by Taxi Meter plus 50 Baht airport service charge. Taxi fair can pay direct to driver after arrived the hotel.

## 2) By Airport Rail Link

You should take Airport rail link at underground floor (B) from Airport Station to Magasan Station with spending around 40 min. At Magasan Station, you should change to MRT underground train at Phetchaburi Station (using wake way from Airport rail link to MRT station). Take MRT for one station from Phetchaburi Station to Sukhumvit Station. From Sukhumvit Station to Winsor Suites Hotel by walking (10 min.) through Sukhumvit road Soi 20 for 100 m from the entrance of Sukhumvit road Soi 20.