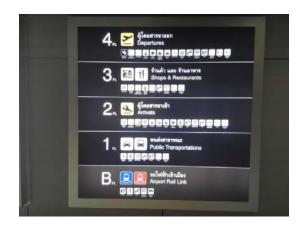

## 2) By Airport Rail Link

You should take Airport rail link at underground floor (B) from Airport Station to Magasan Station with spending around 40 min. At Magasan Station, you should change to MRT underground train at Phetchaburi Station (using wake way from Airport rail link to MRT station). Take MRT for one station from Phetchaburi Station to Sukhumvit Station. From Sukhumvit Station to Winsor Suites Hotel by walking (10 min.) through Sukhumvit road Soi 20 for 100 m from the entrance of Sukhumvit road Soi 20.

Buy a ticket about 35 Baht from Airport Station to Magasan Station

Get off at Magasan Station

## **Airport Rail Link**