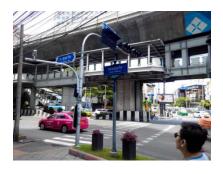

Buy a ticket to Sukhumvit Station (only one station from Magasan Station)

Go to Exit No. 2

Turn left to Sukhumvit road

Across Sukhumvit road by street cross overhead

Turn right at Sukhumvit Soi 20 and walk strait for  $100\ m.$ 