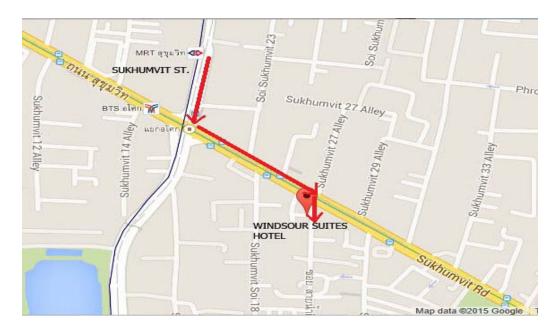

Buy a ticket to Sukhumvit Station (only one station from Magasan Station)

Go to Exit No. 2

Turn left to Sukhumvit road

Across Sukhumvit road by street cross overhead

Turn right at Sukhumvit Soi 20 and walk strait for  $100\ m.$ 

Arrived Windsor Suit Hotel on right hand side