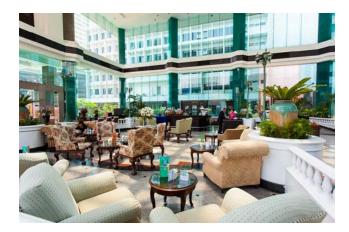

# Travel Guide to Wind Sour Suit Hotel AFAS 2015 Meeting Venue & ACCOMMODATION

Winsor Suites Hotel, Sukhumvit 20 road, Klongtoey, Bangkok, 10110, Thailand. Tel: 66 2-262-1234, Fax: 66 2-258-1522, http://www.windsoursuiteshotel.com

# WINDSOR SUITES HOTEL





# WINDSOR SUITE ROOM



# NEO SUITE ROOM



# (AFAS2015 Meeting room: Budsarakham room, 32 Fl.)

# **Hotel Facilities**













#### TRANSPORTATION

If you fly to Suvanabhumi International Airport, you can access to Windsor Suites Hotel by two following route;

#### 1) By Airport Taxi

You should using Airport Taxi counter at 1st Floor





Select Taxi service options. For normal Taxi car using KIOSK No. 1-3 to get Taxi service queue number. Please inform to the Taxi driver to go to Winsor Suites Hotel, at Sukhumvit road Soi 20. The Taxi fair will be indicated by Taxi Meter plus 50 Baht airport service charge. Taxi fair can pay direct to driver after arrived the hotel.







## 2) By Airport Rail Link

You should take Airport rail link at underground floor (B) from Airport Station to Magasan Station with spending around 40 min. At Magasan Station, you should change to MRT underground train at Phetchabu