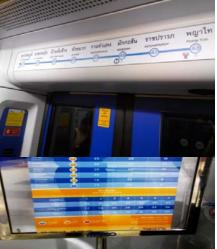

## 2) By Airport Rail Link

You should take Airport rail link at underground floor (B) from Airport Station to Magasan Station with spending around 40 min. At Magasan Station, you should change to MRT underground train at Phetchaburi Station (using wake way from Airport rail link to MRT station). Take MRT for one station from Phetchaburi Station to Sukhumvit Station. From Sukhumvit Station to Winsor Suites Hotel by walking (10 min.) through Sukhumvit road Soi 20 for 100 m from the entrance of Sukhumvit road Soi 20.

Buy a ticket about 35 Baht from Airport Station to Magasan Station

Get off at Magasan Station

#### **MRT**

- 2) Transfer from Magasan (Airport Rail Link) to Phetchaburi Station (MRT Line)
- 3) Take MRT Phetchaburi Station to Sukhumvit Station
- 4) From Sukhumvit Station Exit No 2 to Windsor Suites Hotel (10 min. walk) through Sukhumvit Road Soi 20 (around 100 m from the main road)

Buy a ticket to Sukhumvit Station (only one station from Magasan Station)

Go to Exit No. 2

Turn left to Sukhumvit road

Across Sukhumvit road by street cross overhead

Turn right at Sukhumvit Soi 20 and walk strait for  $100\ m.$ 