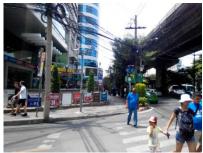

Buy a ticket to Sukhumvit Station (only one station from Magasan Station)

Go to Exit No. 2

Turn left to Sukhumvit road

Across Sukhumvit road by street cross overhead

Turn right at Sukhumvit Soi 20 and walk strait for  $100\ m.$ 