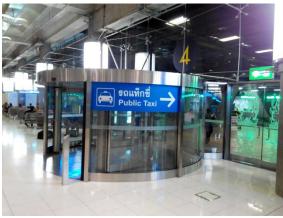

#### 1) By Airport Taxi

You should using Airport Taxi counter at 1st Floor

Select Taxi service options. For normal Taxi car using KIOSK No. 1-3 to get Taxi service queue number. Please inform to the Taxi driver to go to Winsor Suites Hotel, at Sukhumvit road Soi 20. The Taxi fair will be indicated by Taxi Meter plus 50 Baht airport service charge. Taxi fair can pay direct to driver after arrived the hotel.