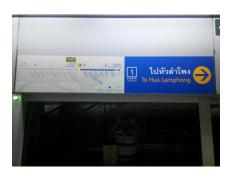

#### **MRT**

- 2) Transfer from Magasan (Airport Rail Link) to Phetchaburi Station (MRT Line)
- 3) Take MRT Phetchaburi Station to Sukhumvit Station
- 4) From Sukhumvit Station Exit No 2 to Windsor Suites Hotel (10 min. walk) through Sukhumvit Road Soi 20 (around 100 m from the main road)

Buy a ticket to Sukhumvit Station (only one station from Magasan Station)

Go to Exit No. 2

Turn left to Sukhumvit road

Across Sukhumvit road by street cross overhead

Turn right at Sukhumvit Soi 20 and walk strait for  $100\ m.$ 