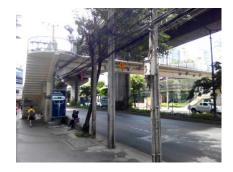

or one station from Phetchaburi Station to Sukhumvit Station. From Sukhumvit Station to Winsor Suites Hotel by walking (10 min.) through Sukhumvit road Soi 20 for 100 m from the entrance of Sukhumvit road Soi 20.

















Buy a ticket about 35 Baht from Airport Station to Magasan Station







Get off at Magasan Station

## **Airport Rail Link**





#### **MRT**

- 2) Transfer from Magasan (Airport Rail Link) to Phetchaburi Station (MRT Line)
- 3) Take MRT Phetchaburi Station to Sukhumvit Station
- 4) From Sukhumvit Station Exit No 2 to Windsor Suites Hotel (10 min. walk) through Sukhumvit Road Soi 20 (around 100 m from the main road)















Buy a ticket to Sukhumvit Station (only one station from Magasan Station)







Go to Exit No. 2

Turn left to Sukhumvit road







Across Sukhumvit road by street cross overhead







Turn right at Sukhumvit Soi 20 and walk strait for  $100\ m.$ 



Arrived Windsor Suit Hotel on right hand side