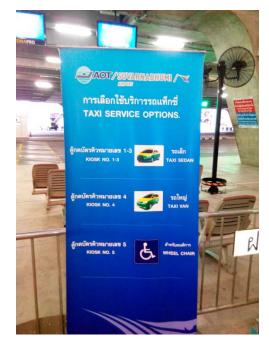

#### 1) By Airport Taxi

You should using Airport Taxi counter at 1st Floor

Select Taxi service options. For normal Taxi car using KIOSK No. 1-3 to get Taxi service queue number. Please inform to the Taxi driver to go to Winsor Suites Hotel, at Sukhumvit road Soi 20. The Taxi fair will be indicated by Taxi Meter plus 50 Baht airport service charge. Taxi fair can pay direct to driver after arrived the hotel.