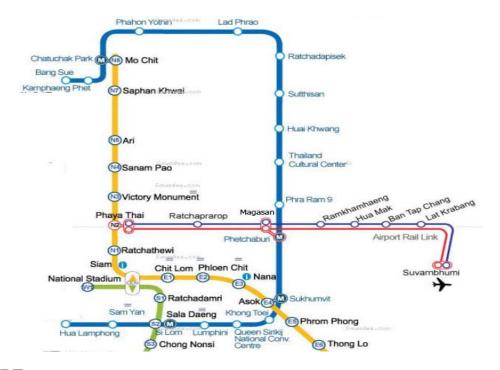

## 2) By Airport Rail Link

You should take Airport rail link at underground floor (B) from Airport Station to Magasan Station with spending around 40 min. At Magasan Station, you should change to MRT underground train at Phetchaburi Station (using wake way from Airport rail link to MRT station). Take MRT for one station from Phetchaburi Station to Sukhumvit Station. From Sukhumvit Station to Winsor Suites Hotel by walking (10 min.) through Sukhumvit road Soi 20 for 100 m from the entrance of Sukhumvit road Soi 20.

Buy a ticket about 35 Baht from Airport Station to Magasan Station

Get off at Magasan Station

#### **MRT**

- 2) Transfer from Magasan (Airport Rail Link) to Phetchaburi Station (MRT Line)
- 3) Take MRT Phetchaburi Station to Sukhumvit Station
- 4) From Sukhumvit Station Exit No 2 to Windsor Suites Hotel (10 min. walk) through Sukhumvit Road Soi 20 (around 100 m from the main road)

Buy a ticket to Sukhumvit Station (only one station from Magasan Station)

Go to Exit No. 2

Turn left to Sukhumvit road

Across Sukhumvit road by street cross overhead

Turn right at Sukhumvit Soi 20 and walk strait for  $100\ m.$ 